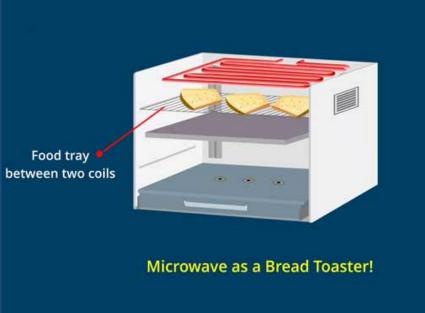

The Movable Heating Panels positioned in the middle - and parallel to the fixed grill coil, converts the oven cavity into two parallel cavities one above the other, ideal to toast bread or bake two pizzas at a time