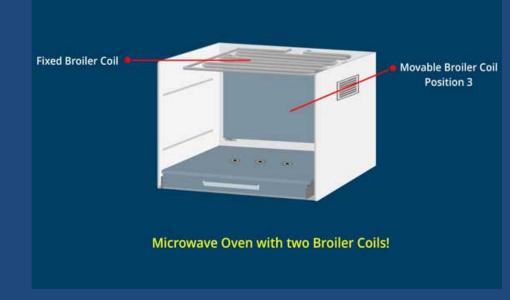

The Movable Heating Panels positioned in the middle - and parallel to the fixed grill coil, converts the oven cavity into two parallel cavities one above the other, ideal to toast bread or bake two pizzas at a time