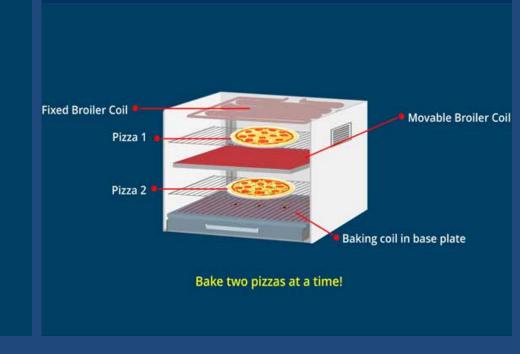

The Movable Heating Panels positioned in the middle - and parallel to the fixed grill coil, converts the oven cavity into two parallel cavities one above the other, ideal to toast bread or bake two pizzas at a time