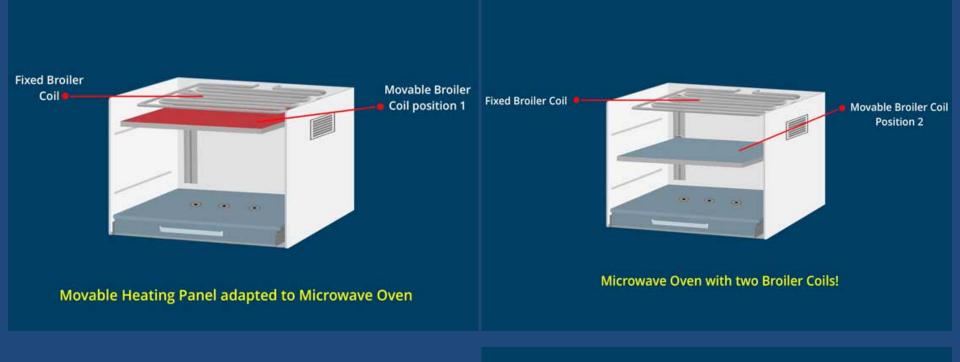

## Multifunctional Oven features adapted to Microwave Ovens

Bipin Deshpande bipin@bipindeshpande.com www.bipindeshpande.com

The Movable Heating Panel is a single heating panel attached below the Fixed Grill Coil in the Microwave oven

The Movable Heating Panels positioned in the middle - and parallel to the fixed grill coil, converts the oven cavity into two parallel cavities one above the other, ideal to toast bread or bake two pizzas at a time