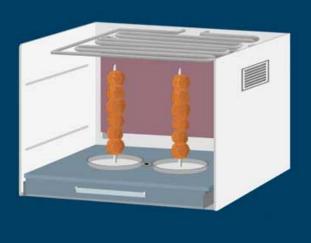

from the top as well

Rotating hooks

Clamps attached to Rotational Slots

Top Bar for rotating suspended food items

Suspended food items

Movable Heating Panels, Extendable
Base Plate with Rotational Slots, and the
Top Bar, can all be adapted to Microwave
Ovens easily, making the Microwave
Oven much more versatile and user
friendly